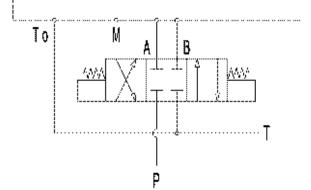

## Accuracy valve block MSZ-2-12-IS with internal pilot line (IS)

- Flow from 2,5 to 12 lpm
- Working pressure up to 210 bar.
- Adjustable pressure relief valve
- All connections G3/8" BSP
- Anodized housing

We would like to introduce our new developed valve based accuracy solution.

It is characterized by high synchronization accuracy even with different loads and low flows, low demands of installation space and low weight.

In addition, the circuit diagram can be kept simpler for end position compensation, because the "suction function" required for rotary flow dividers can be omitted.

Please note that this accuracy solution is only suitable for double-acting cylinders and, due to the valve technology, special attention must be paid to the cleanliness of the operating medium by using filters with  $10 \,\mu$ m.