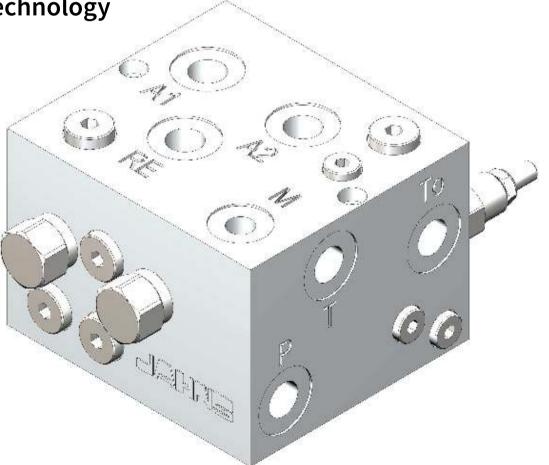

## Accuracy valve block MSZ-2-12-IS with internal pilot line (IS)

- Flow from 2,5 to 12 lpm
- Working pressure up to 210 bar.
- Adjustable pressure relief valve
- All connections G3/8" BSP
- Anodized housing

We would like to introduce our new developed valve based accuracy solution.

It is characterized by high synchronization accuracy even with different loads and low flows, low demands of installation space and low weight.