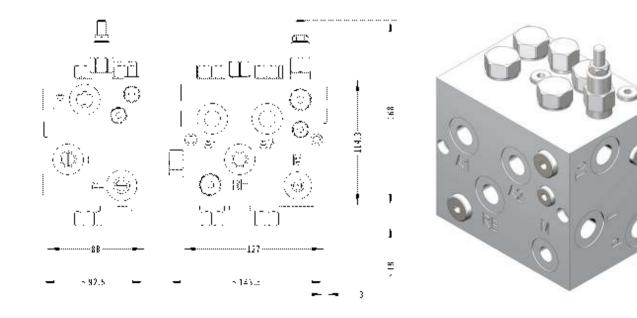

## Accuracy valve block MSZ-2-12-IS with internal pilot line (IS)

- Flow from 2,5 to 12 lpm
- Working pressure up to 210 bar.
- Adjustable pressure relief valve
- All connections G3/8" BSP
- Anodized housing