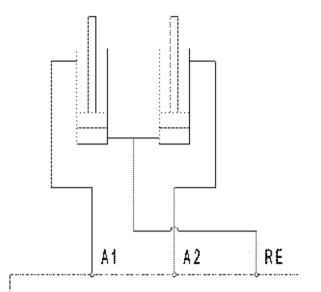

In addition, the circuit diagram can be kept simpler for end position compensation, because the "suction function" required for rotary flow dividers can be omitted.

Please note that this accuracy solution is only suitable for double-acting cylinders and, due to the valve technology, special attention must be paid to the cleanliness of the operating medium by using filters with  $10 \,\mu$ m.